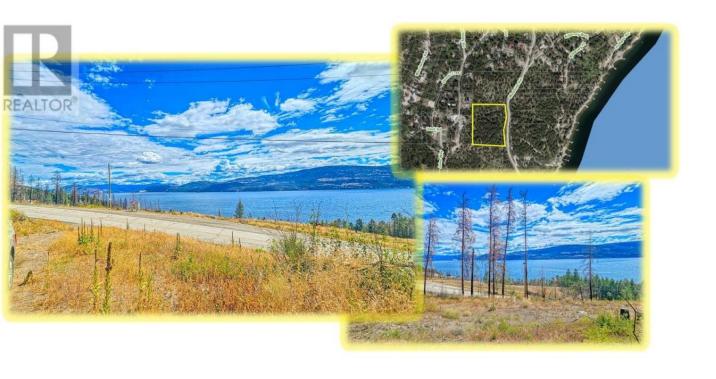

## 9200 Westside Road Vernon British Columbia

\$415,000

FULL LAKE View acreage with EASY ACCESS to Westside & GENTLE SLOPES for easy build & able to make full use of all land. Bring all your ideas, zoning now includes a Secondary Suite up to 1076 sq ft within any home. RU2 zoning allows winery, cidery, agriculture, Accessory Home, Stables, Greenhouses etc. Just South of Killiney Beach with beautiful public beach, boat launch, community hall. Westshore Park 5 minutes North. 5 minutes drive from Fintry Provincial Park & campground. Food, drinks, groceries & entertainment at nearby La Casa Resort. Pizza, Ice Cream etc at nearby Westshore general Store. Grocery Delivery available from Save-On-Foods & Superstore. Burned trees removed. (id:6769)