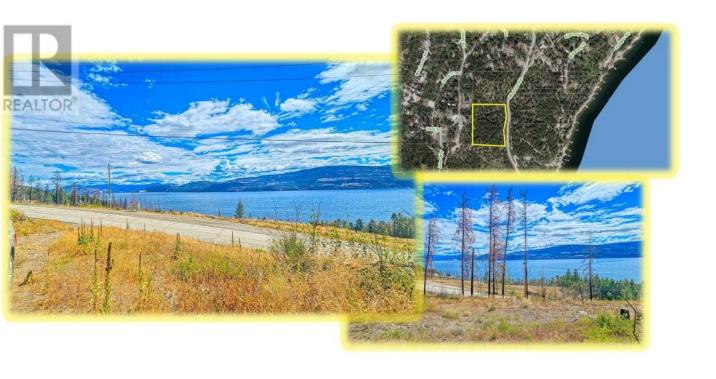

## 9200 Westside Road Vernon British Columbia

\$415,000

PANORAMIC LAKE View acreage with EASY ACCESS to Westside & GENTLE SLOPES for easy build & able to make full use of all land. Bring all your ideas, zoning now includes a Secondary Suite up to 1076 sq ft within any home. RU2 zoning allows winery, cidery, agriculture, Accessory Home, Stables, Greenhouses etc. Just South of Killiney Beach with beautiful public beach, boat launch, community hall. Westshore Park 5 minutes North. 5 minutes drive from Fintry Provincial Park & campground. Food, drinks, groceries & entertainment at nearby La Casa Resort. Pizza, Ice Cream etc at nearby Westshore general Store. Grocery Delivery available from Save-On-Foods & Superstore. Burned trees removed. (id:6769)