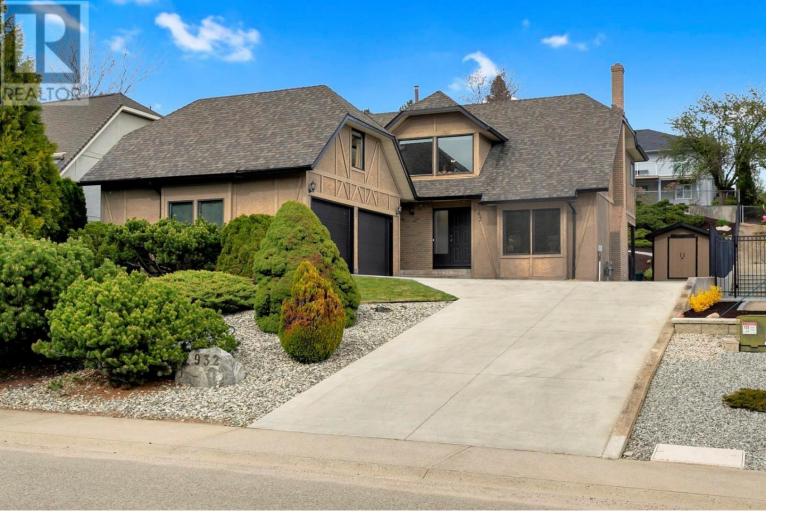

## 932 Monashee Place Kelowna British Columbia

\$1,065,000

Welcome to 932 Monashee Place, a beautifully updated 2,618 sq. ft. family home in the coveted Dilworth Mountain area, offering privacy on a generous 0.24-acre lot. This residence features 3 bedrooms, 2.5 baths, and a large rec space, making it ideal for families or first-time buyers. Enjoy the modern updated kitchen with quartz counters (2020), new flooring (2020), and renovated bathrooms. The living and dining areas boast hardwood floors, creating a welcoming ambiance. The additional family room off the kitchen offers extra space for growing families. The property includes a huge ~5ft crawl space for ample storage, a double garage with two bays doors, plus additional parking for an RV or boat. Outdoors, the low-maintenance yard features a new fence, gazebo, and garden shed, perfect for family enjoyment. Countless hours will be spent enjoying the peaceful vibes under the gazebo or covered patio. Located near top schools, recreation, and shopping, this home is a fantastic value in a prime neighborhood. Don't miss this opportunity--act fast, as this desirable family home is priced to sell quickly! (id:6769)