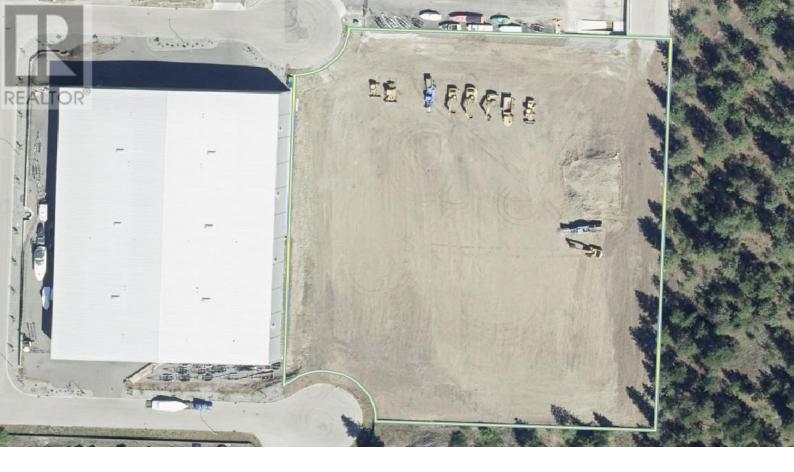

## 9375 Balser Court Kelowna British Columbia

S:

Over 4.42 Acres of secure industrial land for lease. Property has 2 access points off Balser court and Potterton RD. (id:6769)

Listing Presented By:

Originally Listed by: Venture Realty Corp.