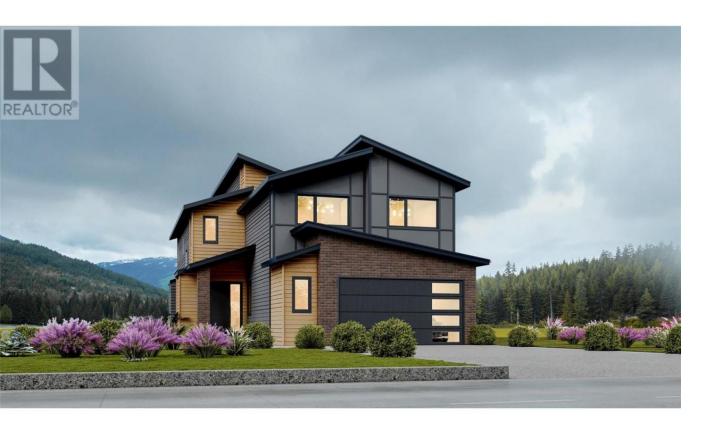

## 944 Bull Crescent Kelowna British Columbia

\$1,615,000

This exceptional designer home is nestled in The Orchards, one of the newest and highly sought-after neighbourhoods in the Lower Mission. Boasting 3 bedrooms and 2.5 baths, this home offers a serene and private backyard that backs onto farmland, complete with mature trees. Step inside the Grand Entrance with 18-foot ceilings and prepare to be awed. This home features an open concept kitchen to great room, perfect for entertaining guests. Enjoy the stunning views of the Michaelbrook Golf Course from the comfort of your own home. This magnificent property is set to be completed in 2025 and is the epitome of luxury living. Photos are renderings for this future home. (id:6769)