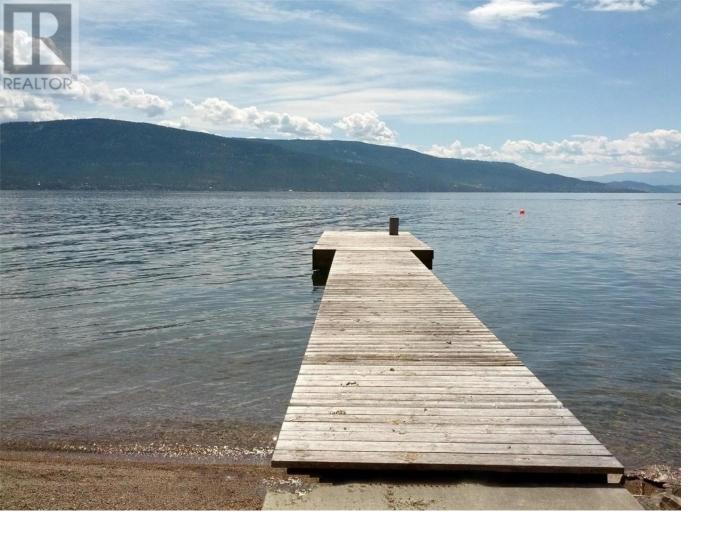

## 9475 Kilkenny Place Vernon British Columbia

\$549,900

Discover the epitome of lakeside living with this one-of-a-kind lakeshore lot on the stunning Okanagan Lake. Nestled near Killiney Beach Park, this vacant lot presents a prime opportunity to craft your dream retreat amidst breathtaking natural beauty. With its unique ""broadleaf woodland"" vegetation & towering spruce trees, this parcel of land offers an idyllic setting for creating a lakeside retreat like no other. Situated on approximately 0.76 acres of pristine land, this lakeshore gem boasts a generous lot size measuring 100' x 329.63' x 105' x 330.15'. With 105 feet of prime beach frontage, it offers the most picturesque shoreline among neighboring properties, perfect for enjoying the beauty of the lake & surrounding valley. The property comes with existing structures, including a 65' licensed dock ideal for your boating needs, as well as a convenient outhouse. Indulge in the joy of lake life with unparalleled vistas of Lake Okanagan. The possibilities are endless with this blank canvas. Envision your dream home nestled amidst the splendor of Okanagan Lake. Don't miss this rare opportunity to claim your piece of lakeside paradise. Contact us today to seize this extraordinary offering & make your lakeside dreams a reality! (id:6769)