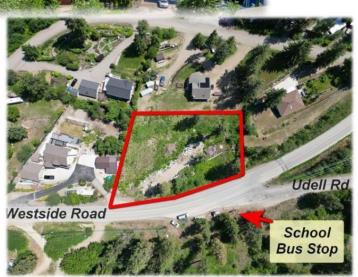

## 9475 Westside Road Vernon British Columbia

PANORAMIC LAKE Views from this GENTLY SLOPED 0.68 acre lot in Beautiful, Rural Killiney Beach. Easy direct access from Westside Road directly opposite SCHOOL BUS stop. Ideal for your Family Home with a walk out basement & lots of Useable Garden Space. New zoning rules will allow ADDITIONAL RENTAL UNIT within or adjacent to primary residence. Loads of space for your Garage or Workshop. No deadline to start build. Municipal Water system. High Speed internet. Enjoy all the benefits of a semi-rural life with many nearby Boat launches, beaches, Fintry Provincial Park & Campground, Westshore community park, local access to ATV & hiking trails. (id:6769)