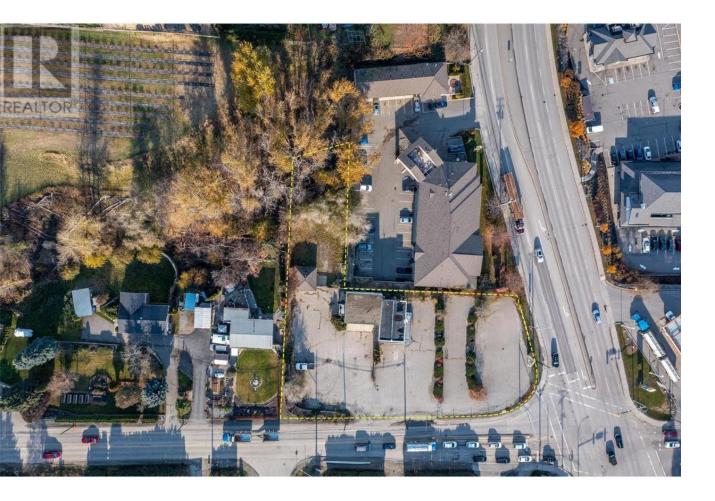

## 9558 Glenmore Road Lake Country British Columbia

\$2,700,000

Introducing a prime commercial opportunity that's poised to take your business to new heights! Located in Lake Country, between the larger communities of Kelowna and Vernon and nestled on a strategically located, high-exposure corner lot, this property offers a golden ticket to success. Situated just minutes away from Kelowna International airport, it provides unparalleled convenience for travellers and commuters alike. This bustling intersection is close to UBCO, world-renowned wineries and lakes. With its high traffic count and excellent visibility, this property is a beacon for potential customers and clients. Whether you're seeking to launch a new venture or expand an existing one, the possibilities are endless. Zoned C11, Highway Commercial which allows for a breweries and distilleries, hotel, motel, car wash, automotive sales/rentals/repairs, retail space, restaurants, or any business that thrives on exposure and accessibility that cater to the needs of the travelling public. (id:6769) Listing Presented By: