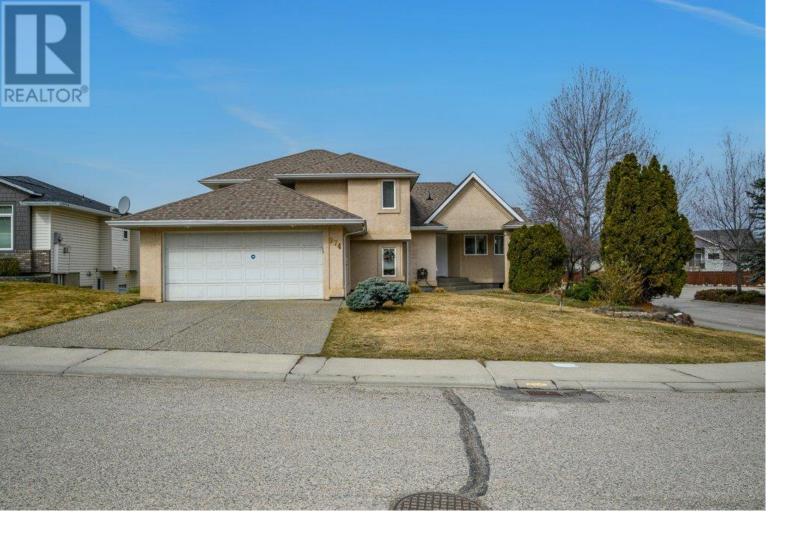

## 974 Mt. Beaven Place Vernon British Columbia

\$860,000

The perfect family home in Middleton with a suite under that magic \$900K mark! New paint and beautiful engineered hard wood floors in the main home. New fireplace in the grand living room. There is a beautifully renovated bathroom in the primary bedroom. Seller has added finished floor area to the home in the basement, creating a 2 bedroom suite (with the one exception of a completed kitchen) with access from the back yard. The yard has been nicely and neatly landscaped with fast growing cedars to create a very quiet and private space in just a few years. A great location with all the recreation of Sawicki park across the road and walking distance to VSS. Some limitations on viewing the suite. (id:6769)