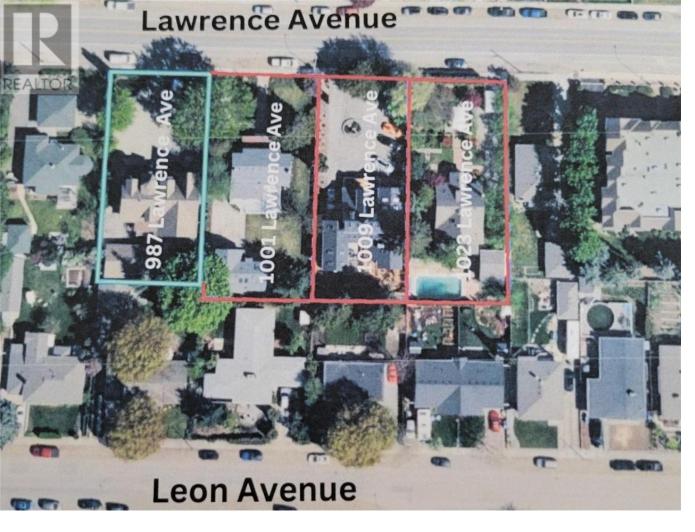

## 987 Lawrence Avenue Kelowna British Columbia

300 FOOT WIDE ASSEMBLY. Unlock Unmatched Potential: Prime LAND ASSEMBLY for Premium Development! This 4-lot assembly on Lawrence Avenue, just across from the Mediterranean Market, spans 1-ACRE+ and is listed for \$13,312,000. It is currently zoned MF1, with the potential to re-zone. This could allow options for a multi-family residential building with commercial space on the ground floor. Situated in a highly sought-after central downtown area, close to Capri Mall, and located in a quiet residential neighborhood, this property offers excellent accessibility to key amenities, making it a premium development prospect. Note: This assembly to be purchased along with the other properties in the land assembly, which include 1009 Lawrence Avenue, 1023 Lawrence Avenue, and 1001 Lawrence Avenue. (id:6769)