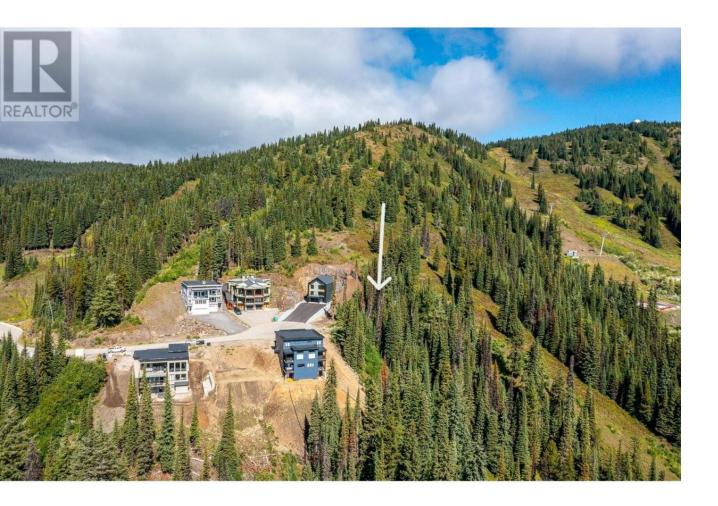

## 9997 Cathedral Drive Vernon British Columbia

Seize one of the few remaining opportunities to build your dream home and immerse yourself in the vibrant resort lifestyle. This newer neighborhood, nestled along the north ridge just blocks from the Village, offers breathtaking southeast views of the Monashee Mountains. Located in a tranquil cul-de-sac, this lot is perfect for a duplex home, allowing you to live on one side while renting out the other. Whether you prefer self-management or enlisting one of the excellent, established property management companies, the choice is yours. A building scheme is on file to maintain the neighborhood's integrity. All services are available, and the prime location offers unparalleled ski-in/ski-out access via the Ridge Run and Alpine Meadows Chair. Don't miss this chance to become part of this exceptional community! A building scheme is on file to maintain the neighborhood's integrity unparalleled ski-in/ski-out access via the Ridge Run and Alpine Meadows Chair. Don't miss this chance to become part of this exceptional community! A building scheme is on file to maintain the neighborhood's integrity. All services are available, and the prime location offers unparalleled ski-in/ski-out access via the Ridge Run and Alpine Meadows Chair. Don't miss this chance to become part of this exceptional community! A building scheme is on file to maintain the neighborhood's integrity. All services are available, and the prime location offers unparalleled ski-in/ski-out access via the Ridge Run and Alpine Meadows Chair. Don't miss this chance to become part of this exceptional community! (d:6769)