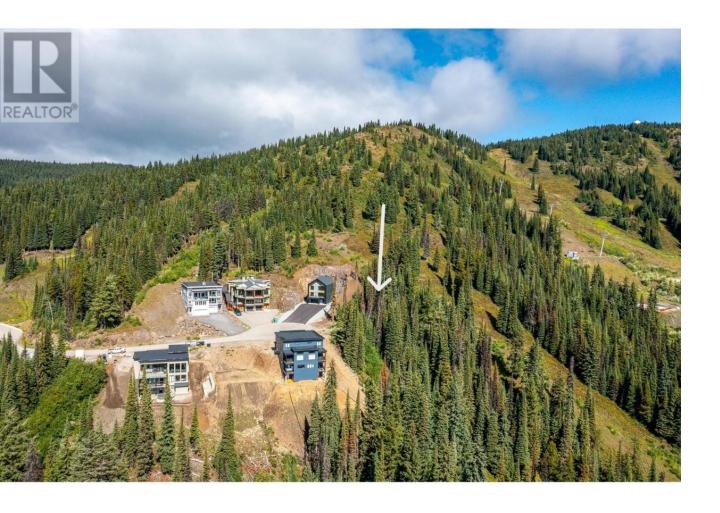

## 9997 Cathedral Drive Vernon British Columbia

\$399,000

Here's your chance to build a custom single-family home and enjoy all the benefits of mountain resort living at THE RIDGE on Silver Star Mountain. Set along the scenic north ridge just a short walk from the Village. This location offers beautiful southeast-facing views overlooking the Monashee Mountains. Situated on a quiet culde-sac, this lot provides excellent ski-in/ski-out access via the Ridge Run and Alpine Meadows Chair--perfect for winter enthusiasts. Current Zoning does allow for a full duplex home with purchase of extra capacity from Silverhawk Utilities. Each side could accommodate a 3-bedroom layout--ideal for rental income, extended family, or guests. There's no requirement to sign with a property management company, giving you the flexibility to manage your home as you choose. Contact us today to learn more! (id:6769)