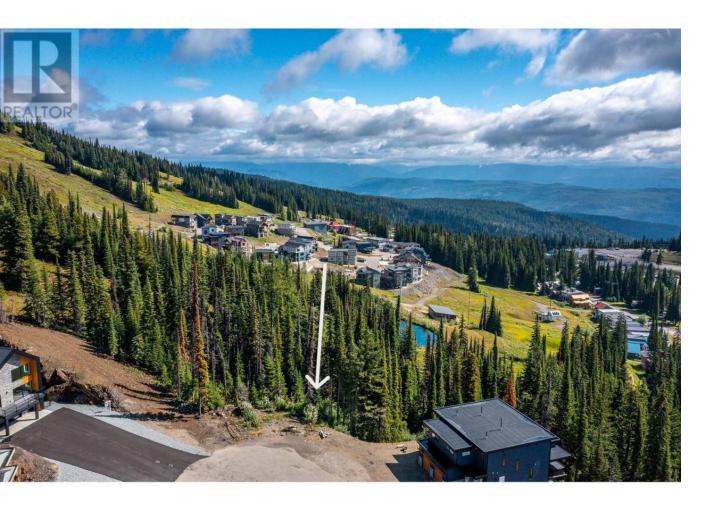

## 9998 Cathedral Drive Vernon British Columbia

\$469,000

Welcome to THE RIDGE on Silver Star Mountain. Not many opportunities left to build your dream home and become part of the vibrant resort lifestyle! This newer neighborhood sprawls across the north ridge just blocks from the Village and offers fabulous south-east views towards the Monashee Mountains! Located in a quiet cul-de-sac, this lot will accommodate a duplex home! Live in one side and rent the other side. You can self-manage or use one of the excellent established property management companies! Building scheme on file to protect the integrity of the neighborhood. All services available. Prime location offers unparalleled ski-in/ski-out access via the Ridge Run and Alpine Meadows Chair. (id:6769)