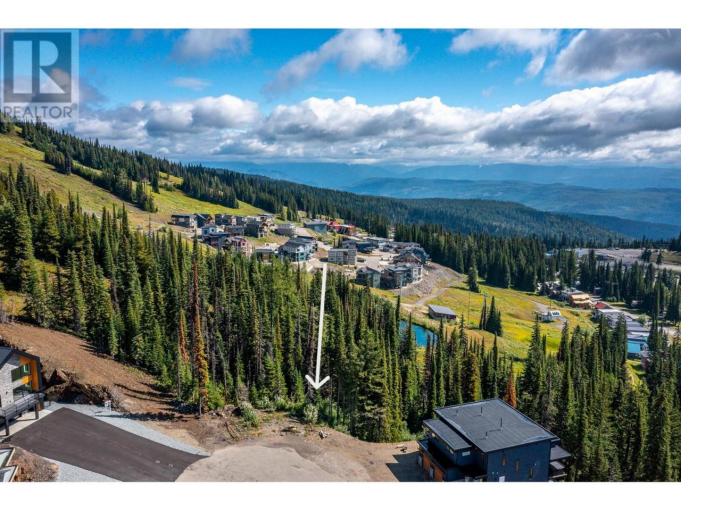

## 9998 Cathedral Drive Vernon British Columbia

\$399,000

Welcome to THE RIDGE on Silver Star Mountain. Here is an exciting opportunity to build your single family dream home and become part of the vibrant resort lifestyle! This newer neighborhood sprawls across the north ridge just blocks from the Village and offers fabulous south-east views towards the Monashee Mountains! This lot is located in a quiet cul-de-sac and offers unbeatable ski-in/ski-out access via the Ridge Run and Alpine Meadows Chair. Current Zoning does allow for a full duplex home with purchase of extra capacity from Silverhawk Utilities. This could then facilitate a duplex home with 3 bedrooms per side. Rent out one side and enjoy the other. Owners in The Ridge are not obligated to any property management company. Ask for details! (id:6769)