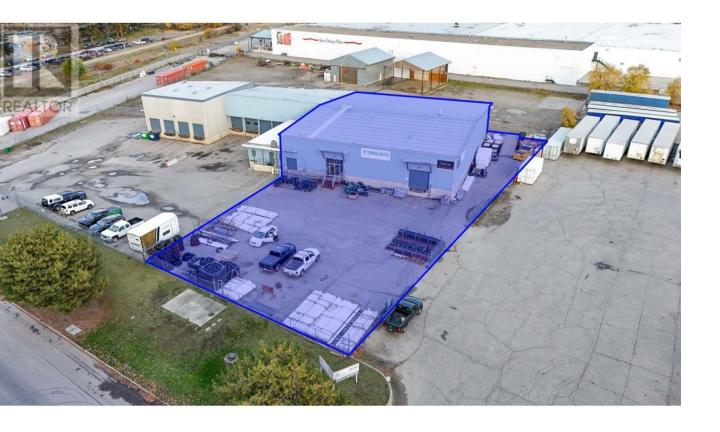

## 1505 Hardy Street A Kelowna British Columbia

\$18

Flexible warehouse space with secure yard in Central Kelowna, ideal for a service commercial warehouse/retail use. Approximately 9,700 sf includes a large open warehouse space with 2 rear grade level loading bays with overhead doors (restricted access suitable for hand balming), and 1 dock level loading bay with an overhead door to the front of the warehouse. 2 individual offices, a large open office area, some storage, a large retail counter area, and 2 in-suite washrooms. Included with lease is the exclusive use to a fully fenced yard space with rolling gate that provides just over 14,000 SF for external storage and parking. This warehouse space is located in a well-established commercial area with neighbouring office, service commercial and light industrial uses. POTENTIAL TO ALSO LEASE UP TO +/- 1.55 ACRES OF ADDITIONAL YARD SPACE. AVAILABLE AUGUST 1, 2025. (id:6769)