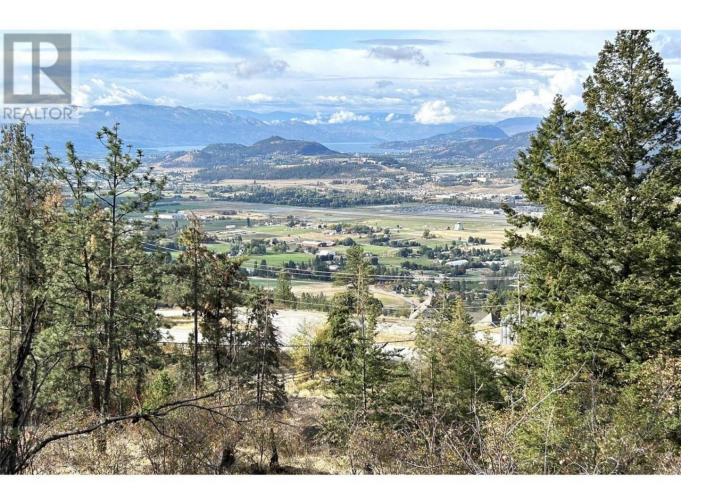

## Lot A Farmers Drive A Kelowna British Columbia

\$535,000

9.88 Acres located in the Ellison area near the Airport and UBCO. This private acreage offers spectacular valley views! Perfect spot to build your dream home and run a few horses! The property has a drilled well for water, paved road access, and a power line along the road. This is a Foreclosure sale. The property is being sold as is where is. All offers must be subject to Court Approval. No Court date has been set yet. See Matrix supplements for ""Schedule A"" which must be attached to all offers. For information regarding zoning and building on this property contact the Regional District of Central Okanagan