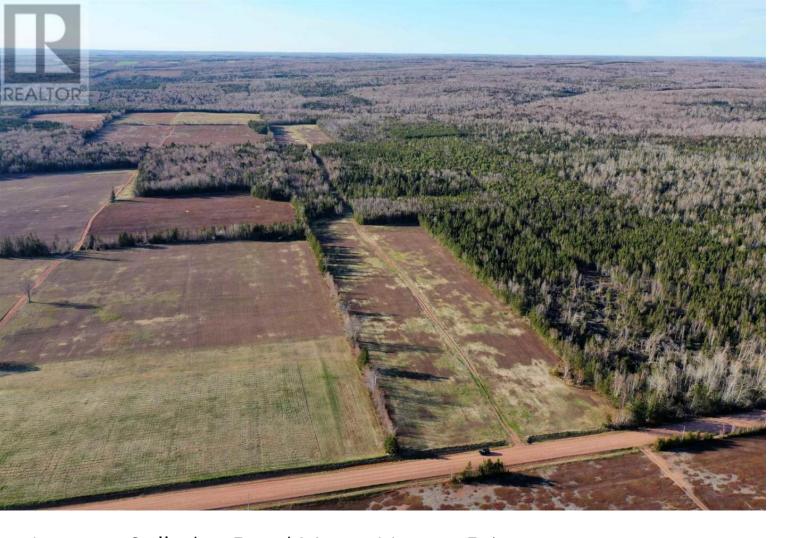

## Acreage Culloden Road Mount Vernon Prince Edward Island

\$125,000

Looking for a larger acreage in Melville? How about 50 acres on the Culloden Road? This mixed acreage is comprised of 15 acres of blueberry fields and 35 acres of spruce plantation(Fiona damage in rear)Check it out today! Close to the desired Belfast School district. (id:6769)