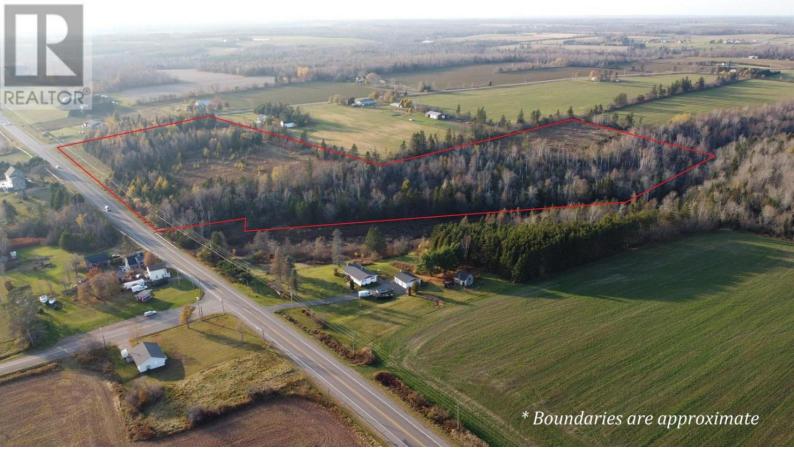

## Acreage RTE 3 Vernon River Prince Edward Island

\$199,900

Excellent opportunity in Vernon River! This 20+ acres, on a huge corner lot fronting Route 3 with access from the Avondale Road, offers many options- build your dream home? Subdivide & develop lots? Located between Montague & Charlottetown, this land offers location, location, location!! (id:6769)