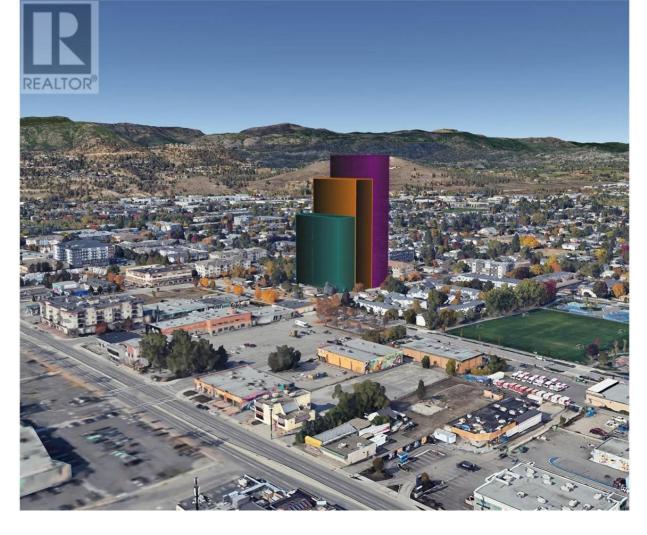

## Asher Road Kelowna British Columbia

\$7,399,999

Extremely rare opportunity to acquire a prime land assembly in Kelowna's Rutland Urban Centre. This UC4 zoned property boasts an approved land designation with the potential to develop up to 132,313 SF of residential and commercial mixed-use density. Strategically positioned near Highway 33, the site offers unparalleled visibility and accessibility, just minutes from downtown Kelowna, shopping, dining, and major transit routes. The City of Kelowna OCP allows building up to 15 stories with bonus density. The combined lots (250+260+270+272 Asher Rd) offer a spacious 192' frontage x 168' depth, totalling approximately (.75 acres) 32,670 sq. ft.—a versatile canvas for visionary redevelopment. Zoned for mixed-use commercial and residential development, this site invites innovative concepts such as strata apartments, rental apartments, or a hotel. Capitalize on soaring demand in one of Kelowna's fastest-growing areas, where urban convenience meets community charm. Kelowna's urban intensification trends and infrastructure growth amplify this site's long-term value. Seize this once-in-a-lifetime chance to shape Rutland Urban Centre and unlock transformative potential. Don't wait—contact us today to explore this unmatched development gem. (id:6769)