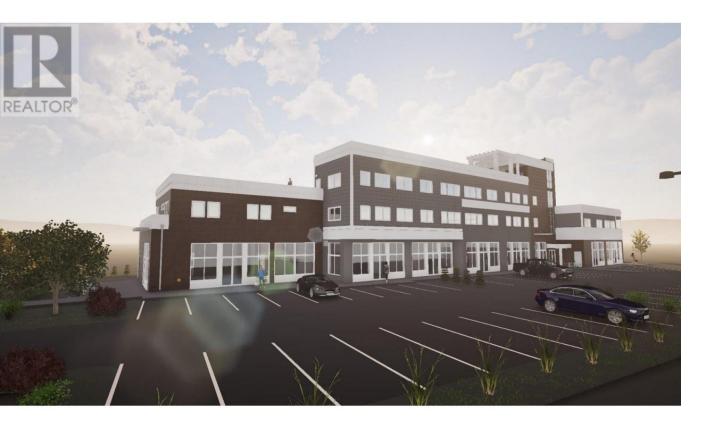

## 5560 Anderson Way CRU 2 Vernon British Columbia

\$32

Incredible newly constructed retail opportunities along the bustling Anderson Way corridor in Vernon. Retail units range in size starting at 862 sf and can be combined for up to 5,631 sf. Idea for small format restaurants, retail and service operators. Join Subway and neighboring tenants including Starbucks, Real Canadian Superstore, Cactus Club, Home Depot and more. Approximately 47 onsite parking stalls. Call listing agent for more information. (id:6769)