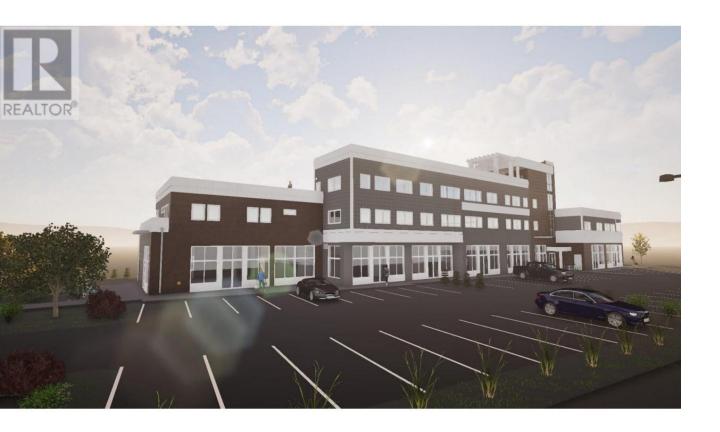

## 5560 Anderson Way CRU 4 Vernon British Columbia

\$32

Incredible newly constructed retail opportunities along the bustling Anderson Way corridor in Vernon. Retail units range in size starting at 862 sf and can be combined for up to 5,631 sf. Idea for small format restaurants, retail and service operators. Join Subway and neighboring tenants including Starbucks, Real Canadian Superstore, Cactus Club, Home Depot and more. Approximately 47 onsite parking stalls. Call listing agent for more information. (id:6769)