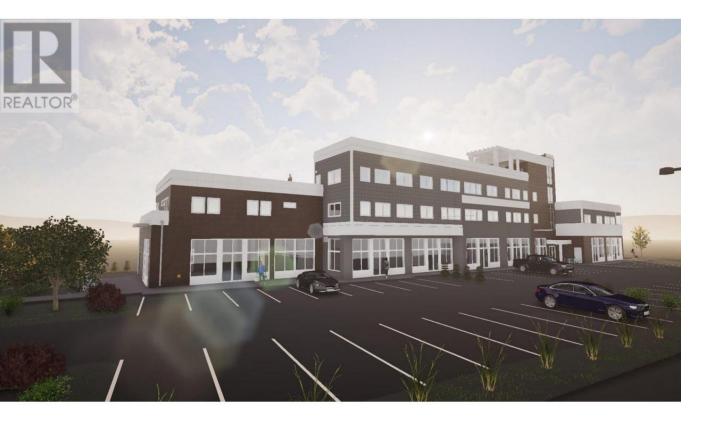

## 5560 Anderson Way CRU 8 Vernon British Columbia

\$36

Incredible newly constructed retail opportunities along the bustling Anderson Way corridor in Vernon. Retail units range in size starting at 862 sf and can be combined for up to 5,631 sf. Idea for small format restaurants, retail and service operators. Join Subway and neighboring tenants including Starbucks, Real Canadian Superstore, Cactus Club, Home Depot and more. Approximately 47 onsite parking stalls. Call listing agent for more information. (id:6769) Listing Presented By: