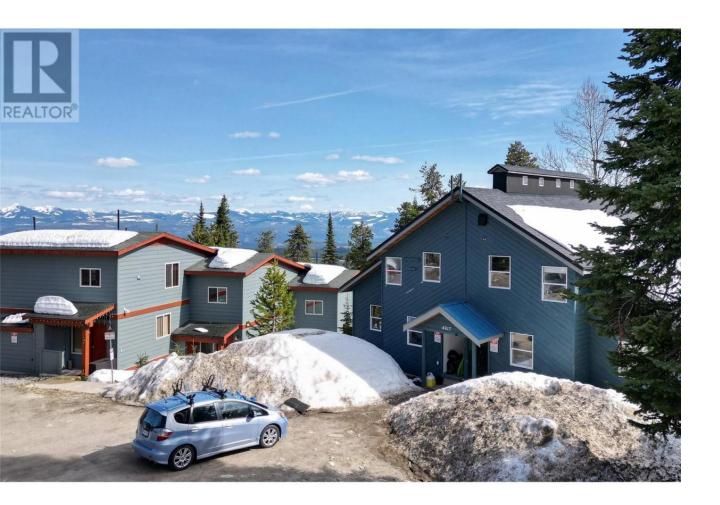

## 4817 Snow Pines Road D Big White British Columbia

\$399,900

Wanting to spend more time at Big White with your family without breaking the bank? This ski-in/ski-out, Snow Pine Estates, condo residence is the place for you. Located on the lower road, you can step out your back door almost directly onto the cat track for easy access to the Plaza, Ridge Rocket, and Snowghost chair lifts. Inside, you get a 3-bedroom + den floor plan thoughtfully configured to sleep up to 8 people. The open concept kitchen and living room offer forest views and an abundance of light on a bluebird day. Socialize around the island and BBQ out on your private patio. This property is contained within a 4-unit building on a bare land strata and includes a ski locker at the front door and one uncovered parking spot in front of the building. No rental restrictions. Use the property yourself or purchase strictly as an investment and rent it long-term or short-term. Make sure to explore the comprehensive virtual tour and call for more information or with any questions about this exciting ski condo. (id:6769)