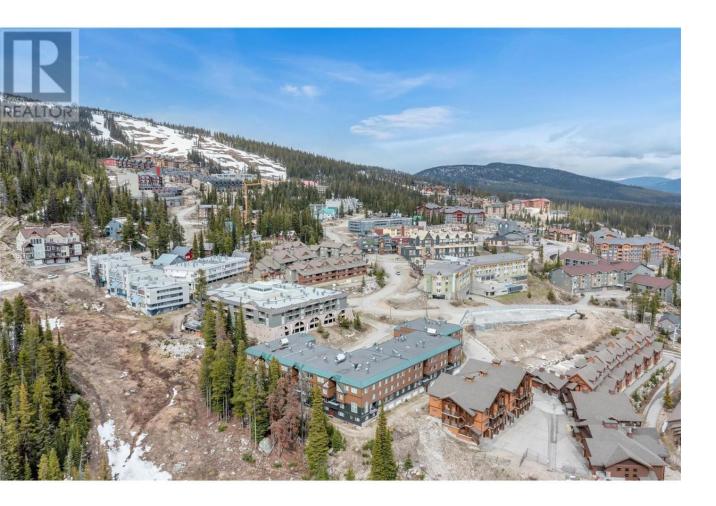

## 7375 Porcupine Road D1 Big White British Columbia

\$399,900

WINTER RIDGE | Perfectly maintained and not in the rental pool. Ground floor condo ski-in ski out on the perfection run that takes you to the Snow Ghost express, Ridge Rocket Express & the Plaza chair. A 2 minute walk to the village centre where you fill find, restaurants, shopping, bars & activities along with the Gondola to Happy Valley day lodge. Open concept 2 bedroom condo has walk-out access directly from the unit. Open concept main living with a cozy fireplace and skylights! Full kitchen with ample wood cabinetry, SS appliances including dishwasher. Bar seating and dining area. 2 nice size bedrooms 4 piece bath and in suite laundry. Hot tub area located outside the kitchen door; storage locker just down the steps. (id:6769)