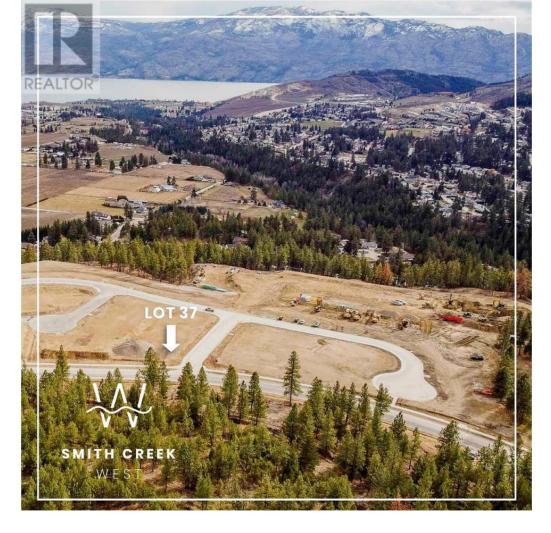

## Eagle Bluff Drive West Kelowna British Columbia

\$309,900

It's 2020 at Smith Creek West!! For a very limited time, we have rolled back the pricing on our Phase 2 homesites by up to 25%, so don't miss your chance to take advantage of this exciting offer! After many months of design and detail work with our Guidelines consultant, and the City, we are excited to bring you the finest, most diverse and well integrated family homesites in West Kelowna. This exciting new family neighborhood is sure to delight with its spectacular lake, mountain, and rural vistas, easy access and proximity to all the ever expanding amenities of West Kelowna. Designed to integrate well with the native environment, and respect the history of the area, a quiet walk, hiking, mountain biking, and more are all available at your back door. We are confident that you'll something that satisfies your home design preferences, space requirement and budget with the same stunning natural surroundings, neighbourhood focus, easy access, and proximity to the amenities that lead to a very quick "sellout" of the previous phase. This is a flat homesite which will accommodate a variety of different home designs, with easy and level access. Two year time limit to build, and you can bring your own builder! Subdivision registration anticipated by the end of March 2024. (id:6769)