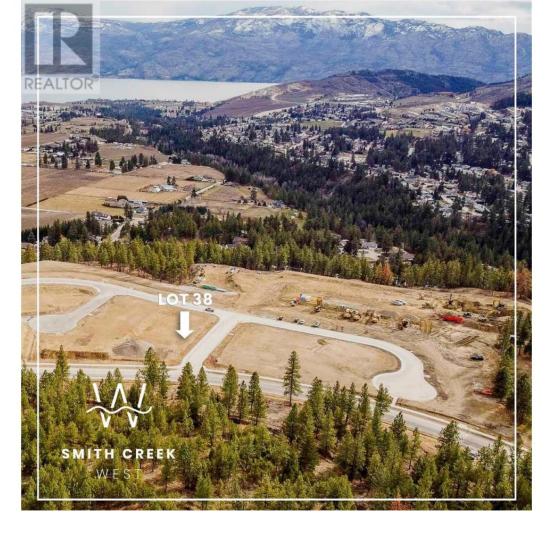

## Eagle Bluff Drive West Kelowna British Columbia

\$314,900

It's 2020 at Smith Creek West!! For a very limited time, we have rolled back the pricing on our Phase 2 homesites by up to 25%, so don't miss your chance to take advantage of this exciting offer! After many months of design and detail work with our Guidelines consultant, and the City, we are excited to bring you the finest, most diverse and well integrated family homesites in West Kelowna. This exciting new family neighborhood is sure to delight with its spectacular lake, mountain, and rural vistas, easy access and proximity to all the ever expanding amenities of West Kelowna. Designed to integrate well with the native environment, and respect the history of the area, a quiet walk, hiking, mountain biking, and more are all available at your back door. We are confident that you'll something that satisfies your home design preferences, space requirement and budget with the same stunning natural surroundings, neighbourhood focus, easy access, and proximity to the amenities that lead to a very quick "sellout" of the previous phase. This is a flat homesite which will accommodate a variety of different home designs, with easy and level access. Two year time limit to build, and you can bring your own builder! Subdivision registration anticipated by the end of March 2024. (id:6769)