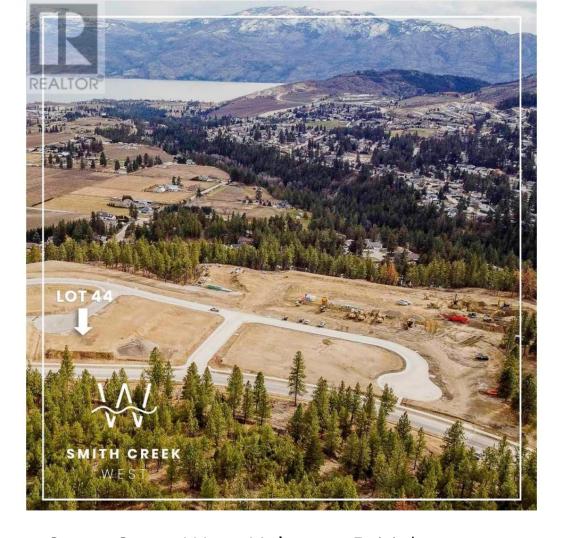

## Flume Court Court West Kelowna British Columbia

\$314,900

It's 2020 at Smith Creek West!! For a very limited time, we have rolled back the pricing on our Phase 2 homesites by up to 25%, so don't miss your chance to take advantage of this exciting offer! After many months of design and detail work with our Guidelines consultant, and the City, we are excited to bring you the finest, most diverse and well integrated family homesites in West Kelowna. This exciting new family neighborhood is sure to delight with its spectacular lake, mountain, and rural vistas, easy access and proximity to all the ever expanding amenities of West Kelowna. Designed to integrate well with the native environment, and respect the history of the area, a quiet walk, hiking, mountain biking, and more are all available at your back door. We are confident that you'll something that satisfies your home design preferences, space requirement and budget with the same stunning natural surroundings, neighbourhood focus, easy access, and proximity to the amenities that lead to a very quick "sellout" of the previous phase. This is a flat homesite which will accommodate a variety of different home designs, with easy and level access. Two year time limit to build, and you can bring your own builder! Subdivision registration anticipated by the end of March 2024. (id:6769)