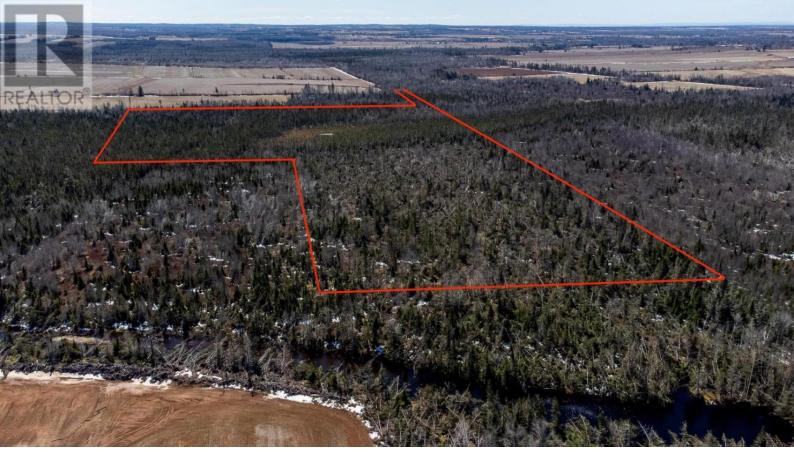

## Glencoe Road Vernon River Prince Edward Island

\$66,500

Large parcel of land located in Glencoe, PEI. This property features 56+- acres of mixed woodland. The property is located off of Uigg Rd in Glencoe which is a seasonal dirt road. Note: There is 15% HST applicable on top of the purchase price. All measurements are approximate and to be verified by the Buyer if deemed necessary. The red lines drawn on the aerial photos are an approximate boundary line as there is no survey for the property. (id:6769)