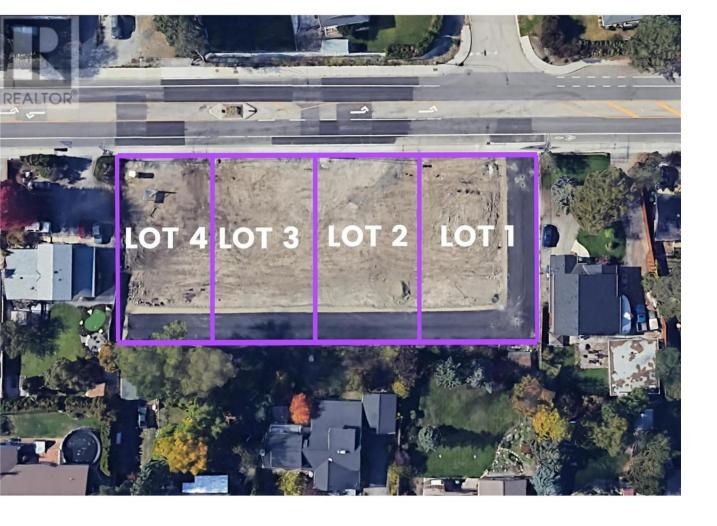

## Gordon Drive Kelowna British Columbia

\$949,000

4 PLEX LOT IN LOWER MISSION! Opportunity to build up to 4 dwellings on each lot in this new subdivision in the sought after Lower Mission area, located opposite Okanagan Mission Secondary School. The location couldn't be better than this. The lots are ready with services for 4 dwellings. The City is open to multiple creative options to achieve desired design. Walk to Okanagan Mission School, Minutes to restaurants, shopping centres, beaches, H2O, parks, wineries and trails. Bring your own builder and no timeline to build. (id:6769)