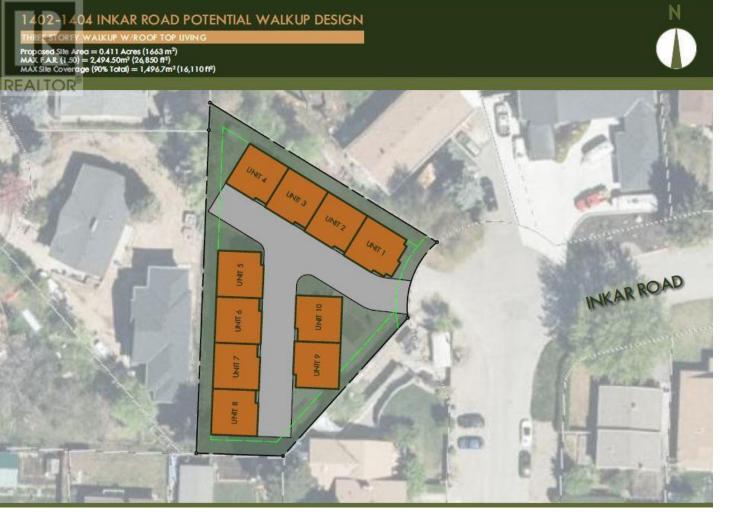

## Inkar Road Kelowna British Columbia

\$2,299,900

HUGE VALUE IN THE LAND, OFFERED AT OVER \$750,000 UNDER ASSESSED VALUE. Development Opportunity offered at under \$130 per sq ft for land. This location in the Capri-Landmark neighbourhood is near Gordon Drive, and Springfield Road. This area is an employment hub and an opportunity for development. The blueprint for the Capri-Landmark Urban Centre Plan includes: 1. Strategic Redevelopment: guidelines include the placement of parks, public spaces & a vibrant urban centre. 2. High-Density Living: Capri-Landmark is poised to evolve from predominantly single-family residences to a high-density housing hub. Imagine modern apartments, bustling commercial spaces & improved transportation networks converging in one dynamic locale. This lot may be able to accommodate 10 units X 3 bedrooms with rooftop patios, according to IH Design (see attached, buyer to do own due diligence). Immense potential here! BC Assessment Value for 1402 Inkar Rd: \$1,772,000; for 1404 Inkar: \$1,291,000. Total is \$3,063,000, list price is WAY under assessed value. Ask for our construction quote available from Vision 1 Steel Corporation for pre-fab build costs of approx \$165 per sq ft. (id:6769)