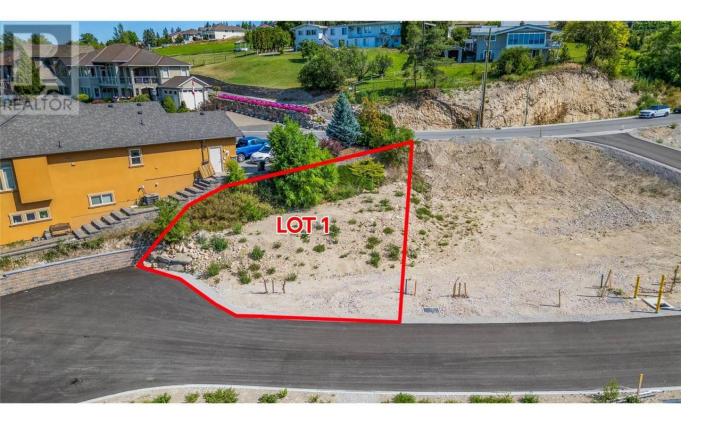

## Lot 1 Hume Avenue Kelowna British Columbia

\$365,000

Welcome to Lot 1 Hume Avenue, Black Mountain. This is a 21 lot subdivision that offers lake, mountain & valley views! The homesites will accommodate an excellent variety of lots including walk-outs, fairly level entry & grade level entry lots. The Black Mountain location features walking, hiking trails & parks nearby. Lots are fully serviced, Bring your own Builder & No time restriction to Build! (id:6769)