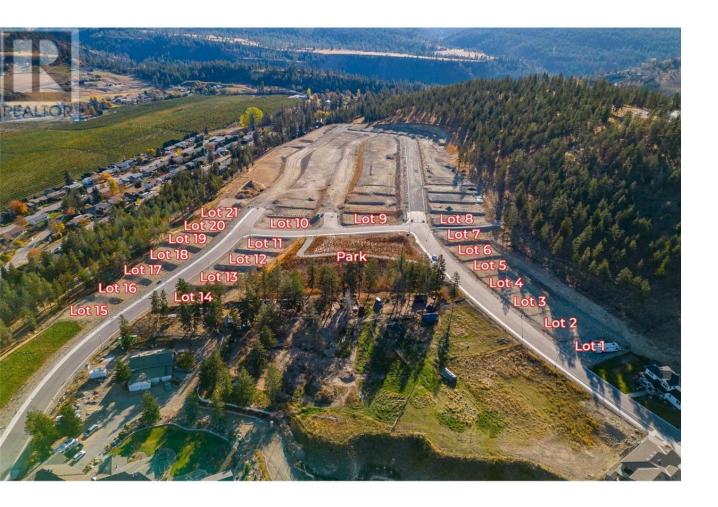

## Lot 10 Kirschner Mountain Other Kelowna British Columbia

\$425,000

WELCOME TO KIRSCHNER MOUNTAIN 2.0! New Ownership... Established 2020! BEAUTIFUL VIEWS, GREAT OPPORTUNITIES, EXCELLENT LOCATION, FANTASTIC COMMUNITY! Each of these lots boast spectacular mountain views in what feels like your very own extended backyard! Access to hiking, biking, golfing, and parks right out your front door! Spacious lots with acres of protected green space allowing room to breathe, Kirschner Mountain is a community that offers all the charm of living in the city yet the convenience of quick access to the Airport, Ski Hills, or the downtown City Center with Okanagan Lake just minutes away! Bring your own builder and build your dream home today! (id:6769)