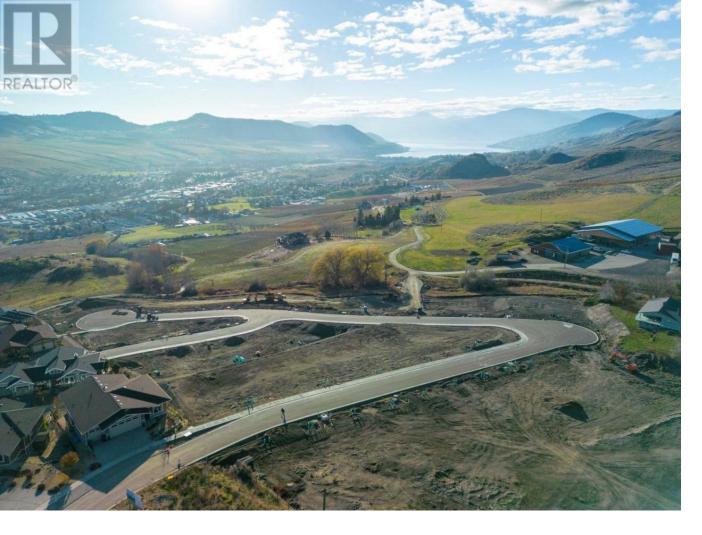

## Lot 10 Road Vernon British Columbia

\$395,000

Turtle Mountain offers breathtaking views of Okanagan Lake and the valley, providing the perfect balance of nature and convenience. Immerse yourself in the natural beauty of Vernon while being just steps away from local amenities and the heart of the city. Nearby, you'll find the Grey Canal hiking trail, stunning Bella Vista vistas, world-renowned beaches, award-winning wineries, and exceptional golf courses—all just minutes from your doorstep. Tassie Creek Estates has been thoughtfully designed to showcase the very best of this region. The expansive 5-acre parkland, with its natural beauty, perfectly complements the estate's outdoor living spaces. Here, you can create the home of your dreams with the builder of your choice and a personalized layout. The possibilities are endless. Additionally, Reach out for more info today. (id:6769)