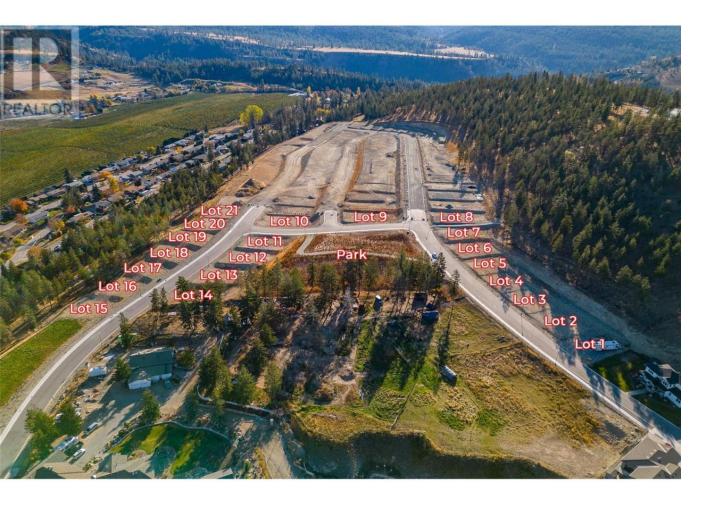

## Lot 11 Kirschner Mountain Other Kelowna British Columbia

\$455,000

WELCOME TO KIRSCHNER MOUNTAIN 2.0! New Ownership... Established 2020! BEAUTIFUL VIEWS, GREAT OPPORTUNITIES, EXCELLENT LOCATION, FANTASTIC COMMUNITY! Each of these lots boast spectacular mountain views in what feels like your very own extended backyard! Access to hiking, biking, golfing, and parks right out your front door! Spacious lots with acres of protected green space allowing room to breathe, Kirschner Mountain is a community that offers all the charm of living in the city yet the convenience of quick access to the Airport, Ski Hills, or the downtown City Center with Okanagan Lake just minutes away! Bring your own builder and build your dream home today! (id:6769)