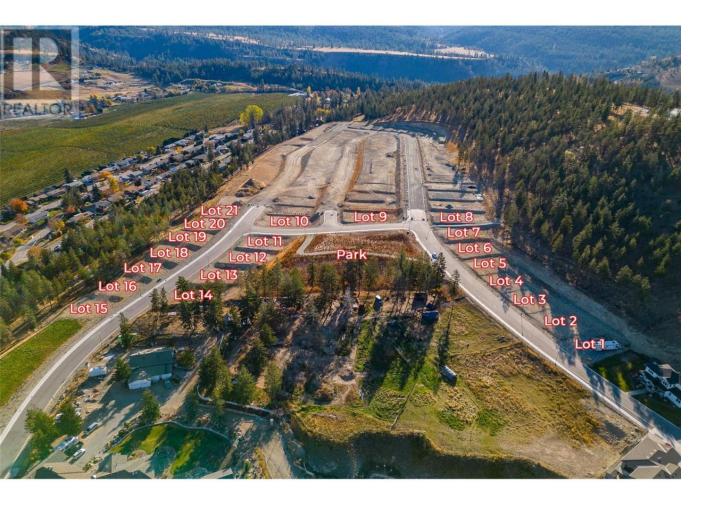

## Lot 12 Kirschner Mountain Other Kelowna British Columbia

\$455,000

WELCOME TO KIRSCHNER MOUNTAIN 2.0! New Ownership... Established 2020! BEAUTIFUL VIEWS, GREAT OPPORTUNITIES, EXCELLENT LOCATION, FANTASTIC COMMUNITY! Each of these lots boast spectacular mountain views in what feels like your very own extended backyard! Access to hiking, biking, golfing, and parks right out your front door! Spacious lots with acres of protected green space allowing room to breathe, Kirschner Mountain is a community that offers all the charm of living in the city yet the convenience of quick access to the Airport, Ski Hills, or the downtown City Center with Okanagan Lake just minutes away! Bring your own builder and build your dream home today! (id:6769) Listing Presented By: