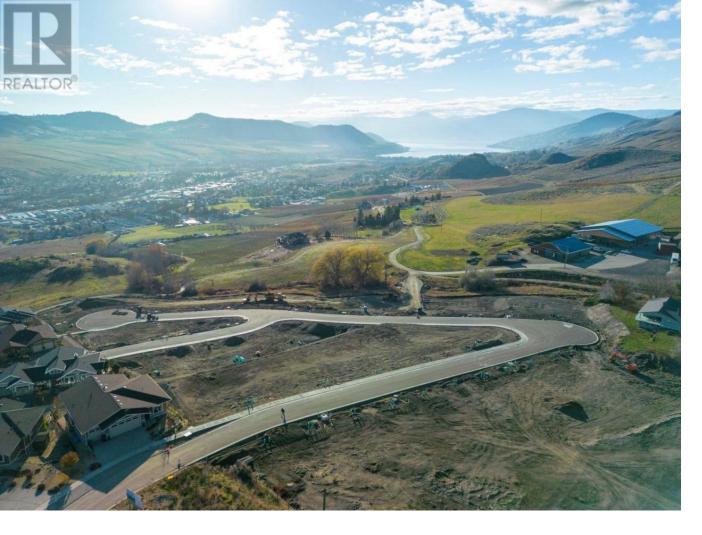

## Lot 12 Road Vernon British Columbia

\$395.000

Turtle Mountain offers breathtaking views of Okanagan Lake and the valley, providing the perfect balance of nature and convenience. Immerse yourself in the natural beauty of Vernon while being just steps away from local amenities and the heart of the city. Nearby, you'll find the Grey Canal hiking trail, stunning Bella Vista vistas, world-renowned beaches, award-winning wineries, and exceptional golf courses—all just minutes from your doorstep. Tassie Creek Estates has been thoughtfully designed to showcase the very best of this region. The expansive 5-acre parkland, with its natural beauty, perfectly complements the estate's outdoor living spaces. Here, you can create the home of your dreams with the builder of your choice and a personalized layout. The possibilities are endless. Reach out for more info today. (id:6769)