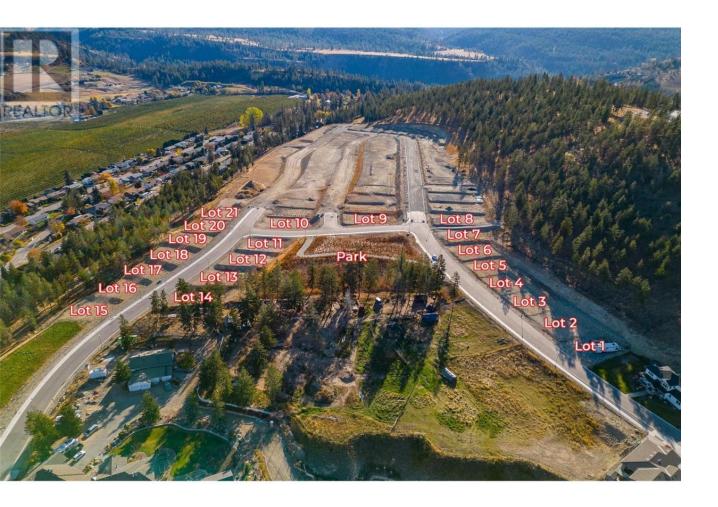

## Lot 13 Kirschner Mountain Other Kelowna British Columbia

\$455,000

WELCOME TO KIRSCHNER MOUNTAIN 2.0! New Ownership... Established 2020! BEAUTIFUL VIEWS, GREAT OPPORTUNITIES, EXCELLENT LOCATION, FANTASTIC COMMUNITY! Each of these lots boast spectacular mountain views in what feels like your very own extended backyard! Access to hiking, biking, golfing, and parks right out your front door! Spacious lots with acres of protected green space allowing room to breathe, Kirschner Mountain is a community that offers all the charm of living in the city yet the convenience of quick access to the Airport, Ski Hills, or the downtown City Center with Okanagan Lake just minutes away! Bring your own builder and build your dream home today! (id:6769)