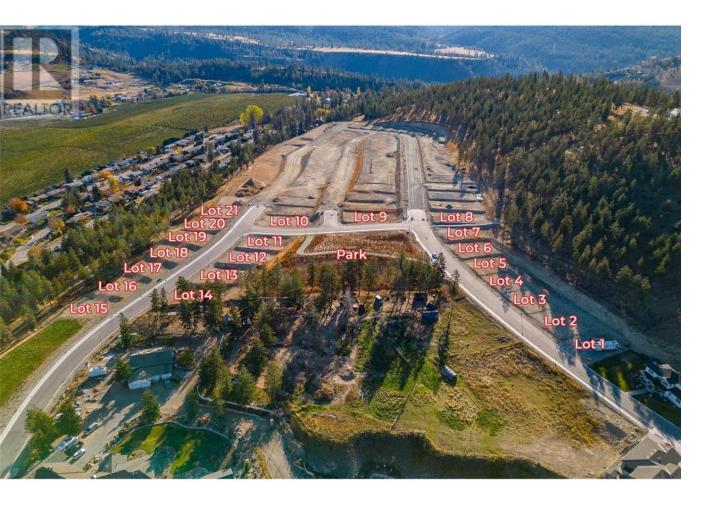

## Lot 14 Kirschner Mountain Other Kelowna British Columbia

\$455,000

WELCOME TO KIRSCHNER MOUNTAIN 2.0! New Ownership... Established 2020! BEAUTIFUL VIEWS, GREAT OPPORTUNITIES, EXCELLENT LOCATION, FANTASTIC COMMUNITY! Each of these lots boast spectacular mountain views in what feels like your very own extended backyard! Access to hiking, biking, golfing, and parks right out your front door! Spacious lots with acres of protected green space allowing room to breathe, Kirschner Mountain is a community that offers all the charm of living in the city yet the convenience of quick access to the Airport, Ski Hills, or the downtown City Center with Okanagan Lake just minutes away! Bring your own builder and build your dream home today! (id:6769)