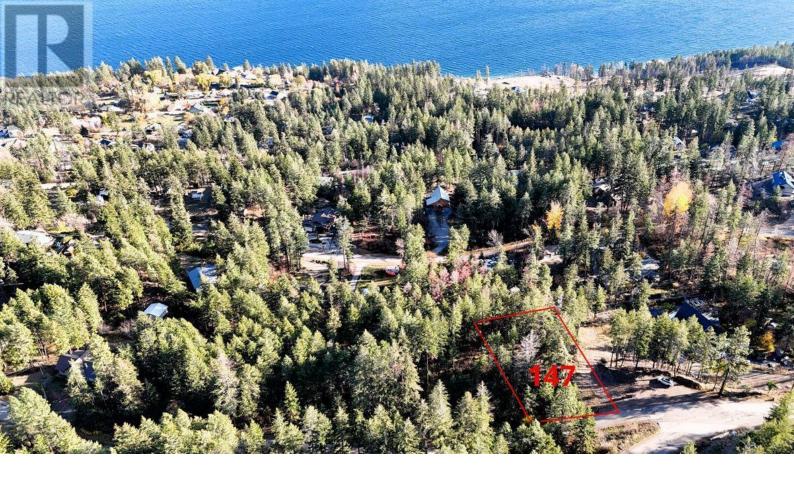

## Lot 147 Keithley Road Vernon British Columbia \$113,500

Beautiful treed lake view lot on the West side Okanagan Lake near Killiney Beach. The lot is 100 feet wide at the road and 221 feet deep (half an acre in size). The lot slopes away from the road and down towards the lake allowing for a walk out basement and beautiful lake views. Zoning allows a house - suites are allowed. The area is serviced with community water at lot line. A private septic system will be required. Property is priced below the assessment. (id:6769)