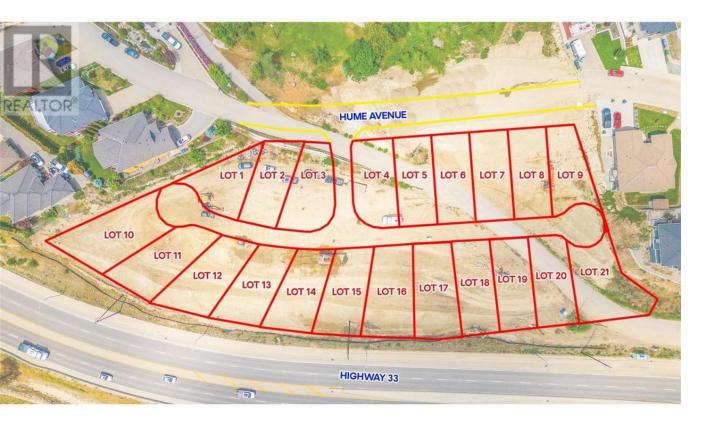

## Lot 15 Hume Avenue Kelowna British Columbia

\$385,000

Welcome to Black Mountain, 21 lot subdivision that offers lake, mountain & valley views! The homesites will accommodate an excellent variety of lots including walk-outs, fairly level entry & grade level entry lots. The Black Mountain location features walking, hiking trails & parks nearby. Bring your own Builder & No time restriction to Build! Registration of these lots now open. (id:6769)