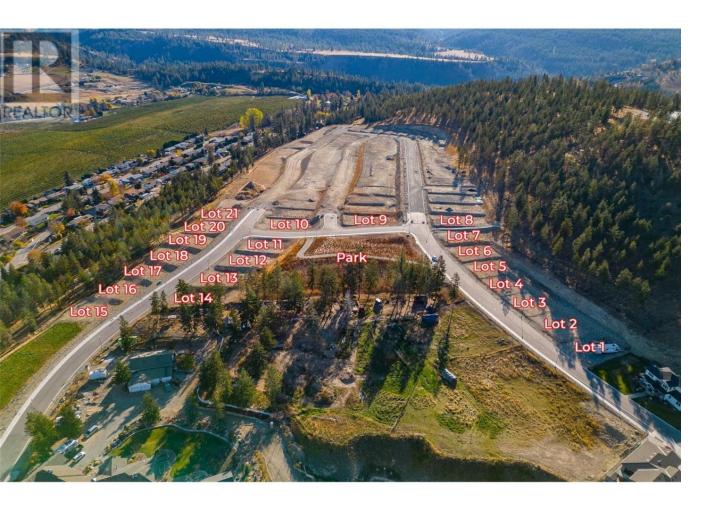

## Lot 15 Kirschner Mountain Other Kelowna British Columbia

\$485,000

WELCOME TO KIRSCHNER MOUNTAIN 2.0! New Ownership... Established 2020! BEAUTIFUL VIEWS, GREAT OPPORTUNITIES, EXCELLENT LOCATION, FANTASTIC COMMUNITY! Each of these lots boast spectacular mountain views in what feels like your very own extended backyard! Access to hiking, biking, golfing, and parks right out your front door! Spacious lots with acres of protected green space allowing room to breathe, Kirschner Mountain is a community that offers all the charm of living in the city yet the convenience of quick access to the Airport, Ski Hills, or the downtown City Center with Okanagan Lake just minutes away! Bring your own builder and build your dream home today! (id:6769)