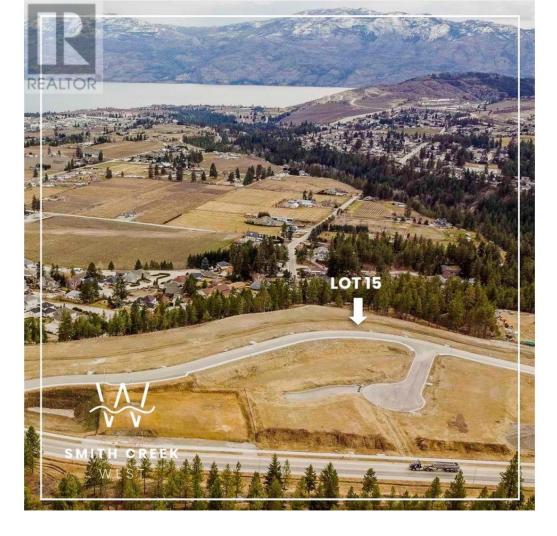

## Lot 15 Scenic Ridge Drive West Kelowna British Columbia

\$509,900

It's 2020 at Smith Creek West!! For a very limited time, we have rolled back the pricing on our Phase 2 homesites by up to 25%, so don't miss your chance to take advantage of this exciting offer! After many months of design and detail work with our Guidelines consultant, and the City, we are excited to bring you the finest, most diverse and well integrated family homesites in West Kelowna. This exciting new family neighborhood is sure to delight with its spectacular lake, mountain, and rural vistas, easy access and proximity to all the ever expanding amenities of West Kelowna. Designed to integrate well with the native environment, and respect the history of the area, a quiet walk, hiking, mountain biking, and more are all available at your back door. We are confident that you'll something that satisfies your home design preferences, space requirement and budget with the same stunning natural surroundings, neighbourhood focus, easy access, and proximity to the amenities that lead to a very quick "sellout" of the previous phase. This is a walk-out homesite which will accommodate rancher or two story design with walkout basement, pool sized backyard, with easy and level access and great LAKEVIEW potential. Two year time limit to build, and you can bring your own builder! This lot is registered and ready to go today! (id:6769)