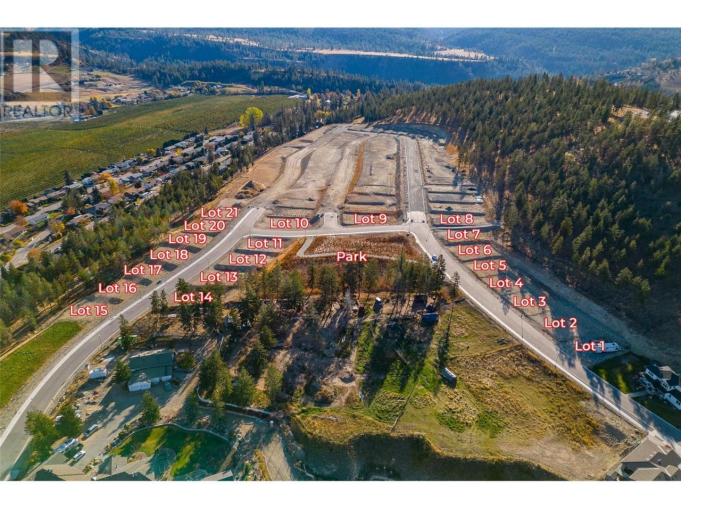

## Lot 16 Kirschner Mountain Other Kelowna British Columbia

\$485,000

WELCOME TO KIRSCHNER MOUNTAIN 2.0! New Ownership... Established 2020! BEAUTIFUL VIEWS, GREAT OPPORTUNITIES, EXCELLENT LOCATION, FANTASTIC COMMUNITY! Each of these lots boast spectacular mountain views in what feels like your very own extended backyard! Access to hiking, biking, golfing, and parks right out your front door! Spacious lots with acres of protected green space allowing room to breathe, Kirschner Mountain is a community that offers all the charm of living in the city yet the convenience of quick access to the Airport, Ski Hills, or the downtown City Center with Okanagan Lake just minutes away! Bring your own builder and build your dream home today! (id:6769)