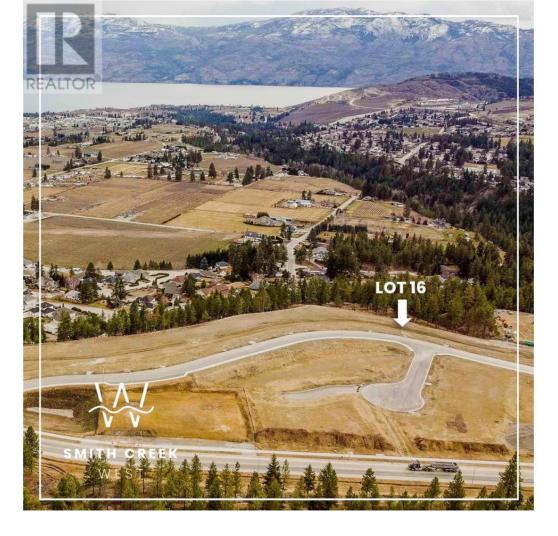

## Lot 16 Scenic Ridge Drive West Kelowna British Columbia

\$439,900

It's 2020 at Smith Creek West!! For a very limited time, we have rolled back the pricing on our Phase 2 homesites by up to 25%, so don't miss your chance to take advantage of this exciting offer! After many months of design and detail work with our Guidelines consultant, and the City, we are excited to bring you the finest, most diverse and well integrated family homesites in West Kelowna. This exciting new family neighborhood is sure to delight with its spectacular lake, mountain, and rural vistas, easy access and proximity to all the ever expanding amenities of West Kelowna. Designed to integrate well with the native environment, and respect the history of the area, a quiet walk, hiking, mountain biking, and more are all available at your back door. We are confident that you'll something that satisfies your home design preferences, space requirement and budget with the same stunning natural surroundings, neighbourhood focus, easy access, and proximity to the amenities that lead to a very quick "sellout" of the previous phase. This is a walk-out homesite which will accommodate rancher or two story design with walkout basement, pool sized backyard, with easy and level access and some LAKEVIEW potential. Two year time limit to build, and you can bring your own builder! This lot is registered and ready to go today! (id:6769)