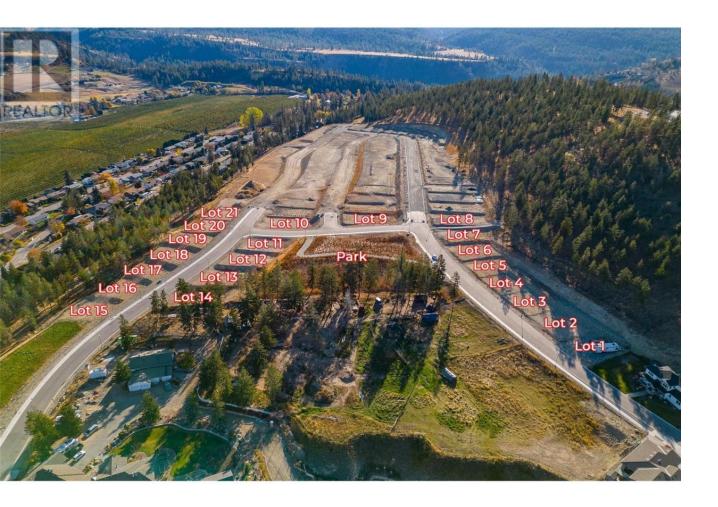

## Lot 17 Kirschner Mountain Other Kelowna British Columbia

\$485,000

WELCOME TO KIRSCHNER MOUNTAIN 2.0! New Ownership... Established 2020! BEAUTIFUL VIEWS, GREAT OPPORTUNITIES, EXCELLENT LOCATION, FANTASTIC COMMUNITY! Each of these lots boast spectacular mountain views in what feels like your very own extended backyard! Access to hiking, biking, golfing, and parks right out your front door! Spacious lots with acres of protected green space allowing room to breathe, Kirschner Mountain is a community that offers all the charm of living in the city yet the convenience of quick access to the Airport, Ski Hills, or the downtown City Center with Okanagan Lake just minutes away! Bring your own builder and build your dream home today! (id:6769)