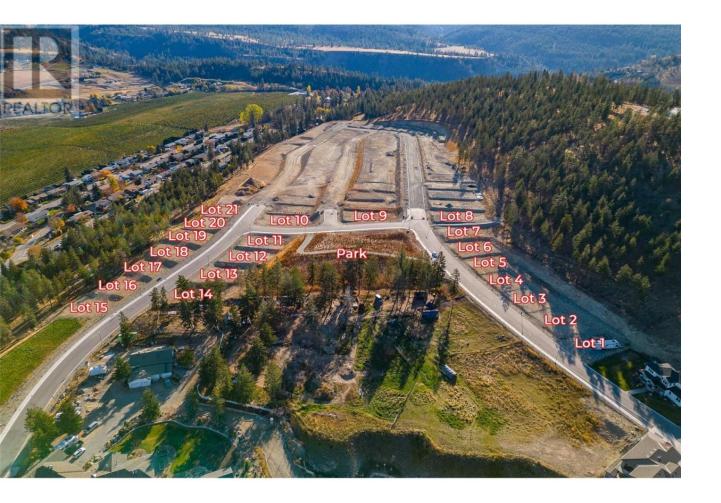

## Lot 18 Kirschner Mountain Other Kelowna British Columbia

\$495,000

WELCOME TO KIRSCHNER MOUNTAIN 2.0! New Ownership... Established 2020! BEAUTIFUL VIEWS, GREAT OPPORTUNITIES, EXCELLENT LOCATION, FANTASTIC COMMUNITY! Each of these lots boast spectacular mountain views in what feels like your very own extended backyard! Access to hiking, biking, golfing, and parks right out your front door! Spacious lots with acres of protected green space allowing room to breathe, Kirschner Mountain is a community that offers all the charm of living in the city yet the convenience of quick access to the Airport, Ski Hills, or the downtown City Center with Okanagan Lake just minutes away! Bring your own builder... and build your dream home today! GST applicable (id:6769) Listing Presented By: