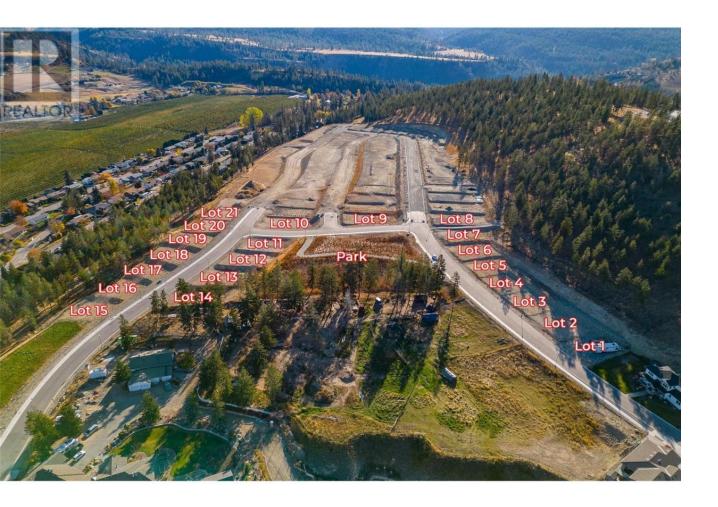

## Lot 19 Kirschner Mountain Other Kelowna British Columbia

\$495,000

WELCOME TO KIRSCHNER MOUNTAIN 2.0! New Ownership... Established 2020! BEAUTIFUL VIEWS, GREAT OPPORTUNITIES, EXCELLENT LOCATION, FANTASTIC COMMUNITY! Each of these lots boast spectacular mountain views in what feels like your very own extended backyard! Access to hiking, biking, golfing, and parks right out your front door! Spacious lots with acres of protected green space allowing room to breathe, Kirschner Mountain is a community that offers all the charm of living in the city yet the convenience of quick access to the Airport, Ski Hills, or the downtown City Center with Okanagan Lake just minutes away! Bring your own builder... and build your dream home today! \*GST applicable (id:6769)