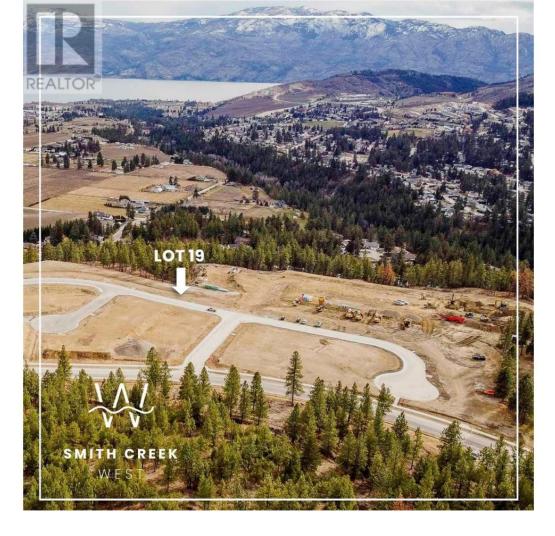

## Lot 19 Scenic Ridge Drive West Kelowna British Columbia

\$369,900

It's 2020 at Smith Creek West!! For a very limited time, we have rolled back the pricing on our Phase 2 homesites by up to 25%, so don't miss your chance to take advantage of this exciting offer! After many months of design and detail work with our Guidelines consultant, and the City, we are excited to bring you the finest, most diverse and well integrated family homesites in West Kelowna. This exciting new family neighborhood is sure to delight with its spectacular lake, mountain, and rural vistas, easy access and proximity to all the ever expanding amenities of West Kelowna. Designed to integrate well with the native environment, and respect the history of the area, a quiet walk, hiking, mountain biking, and more are all available at your back door. We are confident that you'll something that satisfies your home design preferences, space requirement and budget with the same stunning natural surroundings, neighbourhood focus, easy access, and proximity to the amenities that lead to a very quick "sellout" of the previous phase. This is a walk-out homesite which will accommodate rancher or two story design with walkout basement, with easy and level access. Two year time limit to build, and you can bring your own builder! This lot is registered and ready to go today! (id:6769)