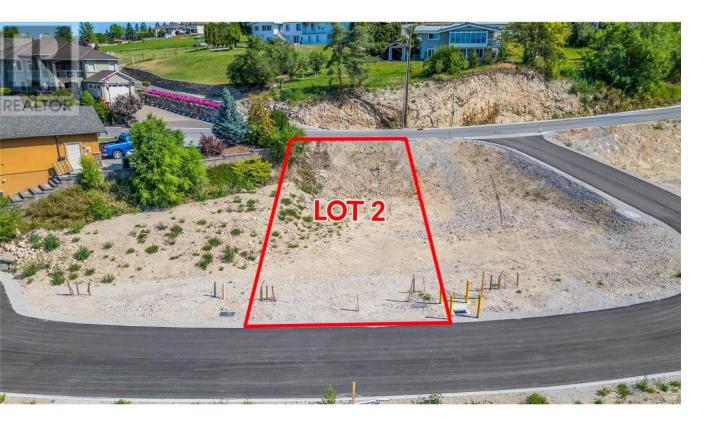

## Lot 2 Hume Avenue Kelowna British Columbia

\$380,000

Welcome to Lot 2, Black Mountain. This is a 21 lot subdivision that offers lake, mountain & valley views! The homesites will accommodate an excellent variety of lots including walk-outs, fairly level entry & grade level entry lots. The Black Mountain location features walking, hiking trails & parks nearby. Lots are fully serviced, Bring your own Builder & No time restriction to Build! (id:6769)