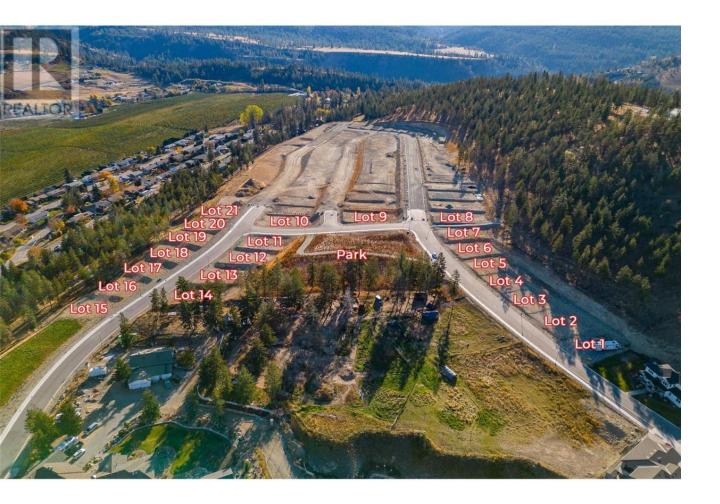

## Lot 2 Kirschner Mountain Other Kelowna British Columbia

\$360,000

WELCOME TO KIRSCHNER MOUNTAIN 2.0! New Ownership... Established 2020! BEAUTIFUL VIEWS, GREAT OPPORTUNITIES, EXCELLENT LOCATION, FANTASTIC COMMUNITY! Each of these lots boast spectacular mountain views in what feels like your very own extended backyard! Access to hiking, biking, golfing, and parks right out your front door! Spacious lots with acres of protected green space allowing room to breathe, Kirschner Mountain is a community that offers all the charm of living in the city yet the convenience of quick access to the Airport, Ski Hills, or the downtown City Center with Okanagan Lake just minutes away! Bring your own builder and build your dream home today! (id:6769) Listing Presented By: